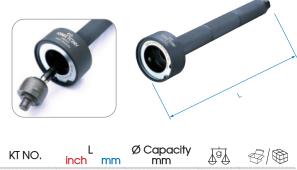

### 9BE52

- Removes and replaces the axial joint
- Hex part on the end of tool : works with 27 mm wrench or 1/2" DR. ratchet

| KT NO. | L<br>inch | mm  | Ø Capacity<br>mm | Par  | \$\@   |
|--------|-----------|-----|------------------|------|--------|
| 9BE52  | 15-3/4    | 400 | 35~45            | 2140 | 1 / 10 |