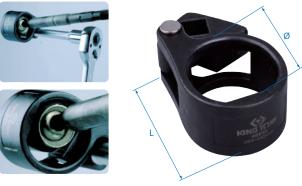

# Multi-Purpose Inner Tie Rod Tool

| 9BE62 |  |
|-------|--|
|       |  |

1/2" 9BE63

- Use for replace inner tie rod ends without removing the rack and pinion
- Internal serrated design to make grip tight
- Use with ratchets and extensions by 1/2" DR.
- Suitable for most vehicles & trucks

| KT NO. | L<br>inch | mm    | Ø Capacity<br>mm | ₹ <u>a</u> ₹ |    |
|--------|-----------|-------|------------------|--------------|----|
| 9BE62  | 3-1/4     | 81.50 | 33~42            | 370          | 24 |
| 9BE63  | 3-7/16    | 87.56 | 42~50            | 404          | 24 |
|        |           |       |                  |              |    |