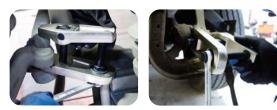

#### 9HBE81

- Use for separating ball joint for heavy goods vehicles
- Design for operating manually or by 12 tons hydraulic ram
- Strengthen fork and lever for greater force to be applied

#### 9HBE083

- Use for separating ball joint for heavy goods vehicles
- Design for operating manually or by 12 tons hydraulic ram
- Interchangeable jaws width: 30 / 34 / 40mm

K9 8.50 @ 1/2