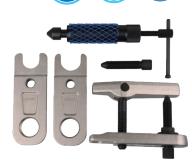

#### 9HBE81

- Use for separating ball joint for heavy goods vehicles
- Design for operating manually or by 12 tons hydraulic ram
- Strengthen fork and lever for greater force to be applied

#### ₩ 7.00 🔗 🛱 1/2

capacity Jaw opening 70mm Jaw width 36mm

#### 9HBE083

- Use for separating ball joint for heavy goods vehicles
- Design for operating manually or by 12 tons hydraulic ram
- Interchangeable jaws width: 30 / 34 / 40mm

K9 8.50 @ 1/2