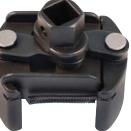

## Two Jaws Oil Filter Wrench

#### 9AE52

- The two jaws oil flter wrench is capable of remoring all kinds of oil flter
- Suitable for using with 1/2" square drive tool
- Lost wax coating with electro-black oxide finish for protection against rust
- Specially teeth designed steel jaws

| KT NO.    | A<br>inch | Ø Capac<br><mark>inch</mark> | city<br>mm | <b>₽</b> ª₽ | \$\ <b>@</b> |
|-----------|-----------|------------------------------|------------|-------------|--------------|
| 9AE52     | 1/2       | 2-3/8~3-1/8                  | 60~80      | 470         | 1 / 16       |
| 9AE52-110 | 1/2       | 3-1/8~4-5/16                 | 80~110     | 985         | 1 / 24       |