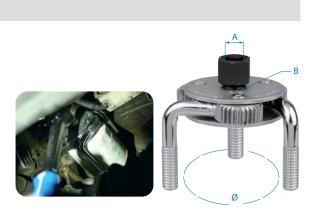

# Three-Legs Oil Filter Wrench

### 9AE42

- The claw-type filter is available for removing all oil filters from 2-1/2" to 4" (63-102mm) in diameter
- Suitable for 3/8" or 1/2" square drive tool
- Coated with electro-black oxide finish for protection against rust
- CW & CCW direction

| KT NO. | A<br>inch | B<br>inch | Ø Capa<br><mark>inch</mark> | city<br>mm | ₹ <u>a</u> ₹ | &\@     |
|--------|-----------|-----------|-----------------------------|------------|--------------|---------|
| 9AE42  | 1/2       | 3/8       | 2-1/4~4                     | 63~102     | 395          | 12 / 48 |
| 9AE221 | 1/2       | 3/8       | -                           | -          | 39           | -       |
| 9AE423 | -         | 3/8       | 2-1/2~4                     | 63~102     | 356          | 12 / 48 |
| 9AE433 | -         | 3/8       | 2-9/16~4-23/32              | 65~120     | 502          | 12 / 36 |