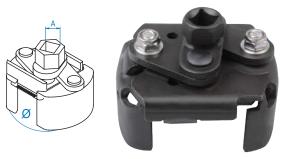

## Two Jaws Oil Filter Wrench

#### 9AE52

- The two jaws oil flter wrench is capable of remoring all kinds of oil flter
- Suitable for using with 1/2" square drive tool
- Lost wax coating with electro-black oxide finish for protection against rust
- Specially teeth designed steel jaws

| KT NO.    | A<br>inch | Ø Capac<br><mark>inch</mark> | city<br>mm | <b>₽</b> ª₽ | \$\ <b>@</b> |
|-----------|-----------|------------------------------|------------|-------------|--------------|
| 9AE52     | 1/2       | 2-3/8~3-1/8                  | 60~80      | 470         | 1 / 16       |
| 9AE52-110 | 1/2       | 3-1/8~4-5/16                 | 80~110     | 985         | 1 / 24       |