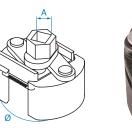

| KT NO. | A<br>inch | B<br>inch | Ø Capa<br><mark>inch</mark> | city<br>mm | ₹ <u>a</u> ₹ | &\@     |
|--------|-----------|-----------|-----------------------------|------------|--------------|---------|
| 9AE42  | 1/2       | 3/8       | 2-1/4~4                     | 63~102     | 395          | 12 / 48 |
| 9AE221 | 1/2       | 3/8       | -                           | -          | 39           | -       |
| 9AE423 | -         | 3/8       | 2-1/2~4                     | 63~102     | 356          | 12 / 48 |
| 9AE433 | -         | 3/8       | 2-9/16~4-23/32              | 65~120     | 502          | 12 / 36 |

9AE221

Ø 9AE423