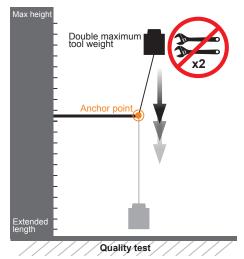

• The retractable tool lanyards are developed according to KING TONY standard. The steel lanyards are tested by double maximum weight and dropped from height. Product quality is approved.