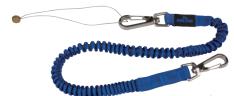

# Retractable Tool Lanyard

#### 79A21-30

- Retractable tool lanyard
- 3 kgs maximum tool weight
- Nylon tether with steel spring inside to absorb the shock of a dropped tool
- Increases safety and productivity
- Ergonomically designed length

79A21-30

| KT NO.   | Capacity<br>mm | Hook         | ₽ġŢ | &  <b>\\Phi</b> |
|----------|----------------|--------------|-----|-----------------|
| 79A21-30 | 800~1300       | 2 lock snaps | 106 | 12 / 144        |
| 79A22-30 | 800~1300       | fixed loop   | 89  | 12 / 144        |

• The retractable tool lanyards are developed according to KING TONY standard. The steel lanyards are tested by double maximum weight and dropped from height. Product quality is approved.