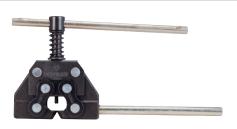

## Roller Chain Detacher

#### 3214

| KT NO.  | For chain size<br>ANSI NO. | <u> </u> | 8/9    |
|---------|----------------------------|----------|--------|
| 3214-35 | 35~50                      | 310      | 1 / 60 |
| 3214-60 | 60~100                     | 691      | 1 / 20 |