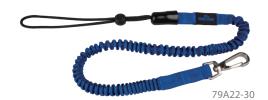

# Retractable Tool Lanyard

#### 79A21-30

- Retractable tool lanyard
- 3 kgs maximum tool weight
- Nylon tether with steel spring inside to absorb the shock of a dropped tool
- Increases safety and productivity
- Ergonomically designed length

79A21-30

| KT NO.   | Capacity<br>mm | Hook         | ₽ġŢ | &  <b>\\Phi</b> |
|----------|----------------|--------------|-----|-----------------|
| 79A21-30 | 800~1300       | 2 lock snaps | 106 | 12 / 144        |
| 79A22-30 | 800~1300       | fixed loop   | 89  | 12 / 144        |