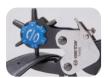

# **Revolving Punch Pliers**

### 74A00

- To punch holes into leather, textiles and soft material
- Revolving steel head has unique waste collection facility

| KT NO. | Punch size<br>Ø mm     | Overall length<br>mm | ŢġŢ | <u>@</u>  @ |
|--------|------------------------|----------------------|-----|-------------|
| 74A00  | 2, 2.5, 3, 3.5, 4, 4.5 | 230                  | 366 | 10 / 60     |