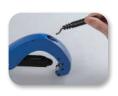

## 7914A-35

- For copper, brass, aluminum pipes
- Ergonomic handle design for comfortable operation
- Includes one piece spare cutting wheel
- With four guide rollers
- Full-stop feed system prevents wheels and rollers from coming into contact
- Quick adjustment and easy to change the cutting wheel