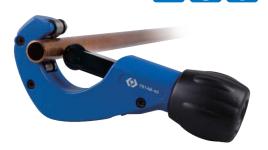

## 7914A-35

- For copper, brass, aluminum pipes
- Ergonomic handle design for comfortable operation
- Includes one piece spare cutting wheel
- With four guide rollers
- Full-stop feed system prevents wheels and rollers from coming into contact
- Quick adjustment and easy to change the cutting wheel