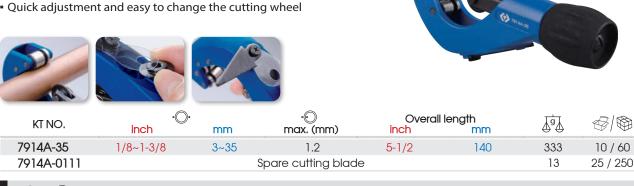

## 7914A-35

- For copper, brass, aluminum pipes
- Ergonomic handle design for comfortable operation
- Includes one piece spare cutting wheel
- With four guide rollers
- Full-stop feed system prevents wheels and rollers from coming into contact
- Quick adjustment and easy to change the cutting wheel