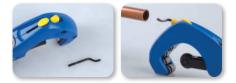

## 7914A-35

- For copper, brass, aluminum pipes
- Ergonomic handle design for comfortable operation
- Includes one piece spare cutting wheel
- With four guide rollers
- Full-stop feed system prevents wheels and rollers from coming into contact
- Quick adjustment and easy to change the cutting wheel